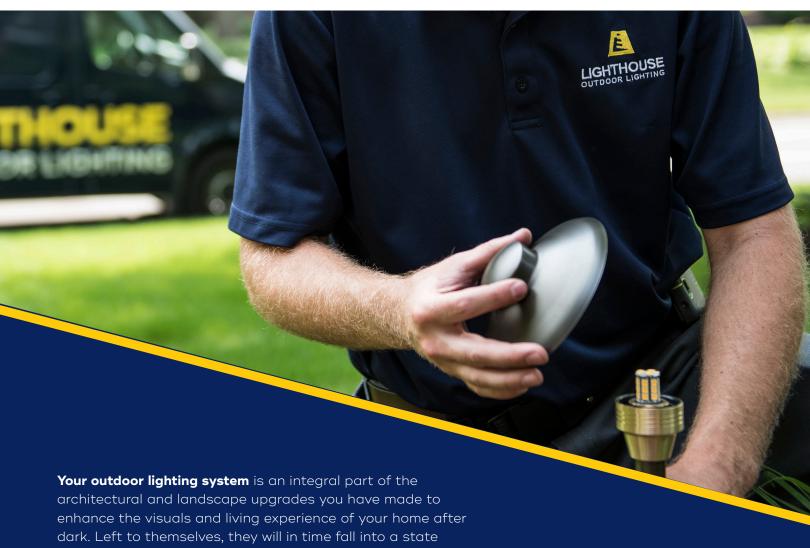

## **LIGHTHOUSE®** LIGHTKEEPER 365

Preventive Maintenance Program

of disrepair from the ravages of weather and ultraviolet radiation, and the once beautiful illumination you had at the beginning will be diminished or lost.

To counteract this effect and protect the value and integrity of your lighting system, Lighthouse is pleased to offer our valued clients a routine Preventive Maintenance Program to ensure your home and property remain beautiful and safe in the dark hours of the night.

## LIGHTKEEPER 365

Preventive Maintenance Program

For most systems, we recommend that a Preventive Maintenance visit should be conducted **TWICE annually**, once in the spring and again in late summer. For Estates, larger systems and commercial properties, quarterly Preventive Maintenance is recommended. For small systems often once seasonally will suffice in the early spring. Our preventive maintenance consists of a 7-point inspection and adjustment which covers the following system components: